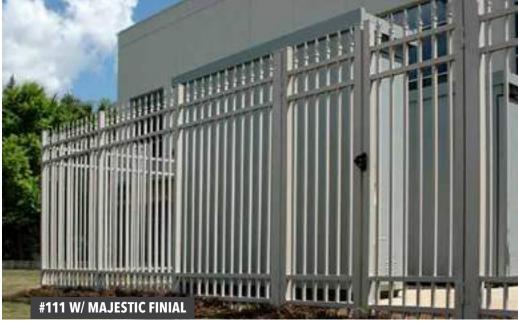

#### **FINIAL OPTIONS**

**MAJESTIC** 

Note: Panel adornments also available; call for details.

### **STYLE & HEIGHT OPTIONS**

#111 (FB)

Note: 4-rail is standard for 7' & 8' height, 3-rail is standard for all other heights. Styles #111 is manufactured to accept finial options.

| STYLES   | 36" | 48" | 60" | <b>72</b> " | 84" | 96" |
|----------|-----|-----|-----|-------------|-----|-----|
| #111 STD | X   | X   | X   | X           | X   | X   |
| #111 FB  | X   | X   | X   | X           | X   | X   |