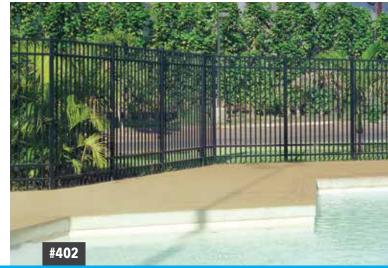

# **STYLE & HEIGHT OPTIONS**

#401 (FB)

#402 (FB)

Note: 4-rail is standard for 7' & 8' height, 3-rail is standard for all other heights. Style #401 & #402 only available in 6' sections.

| STYLES   | 48" | 60" | 72" | 84" | 96" |
|----------|-----|-----|-----|-----|-----|
| #401 STD | X   | X   | X   | X   | X   |
| #401 FB  | Х   | X   | X   | X   | X   |
| #402 STD | X   | X   | X   | X   | X   |
| #402 FB  | Х   | X   | X   | X   | X   |