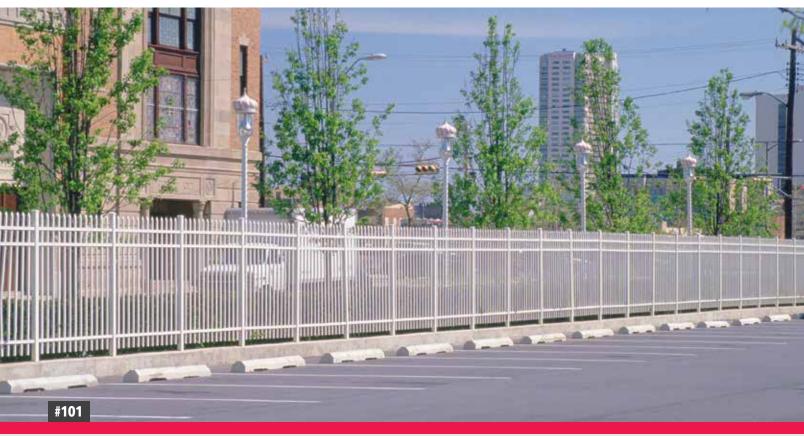

# **STYLE & HEIGHT OPTIONS**

#101 (FB)

| #100 FB  | X | X | X | X | X | X |
|----------|---|---|---|---|---|---|
| #101 STD | X | X | X | X | X | X |
| #101 FB  | X | X | X | X | X | X |

96"

X

Note: 4-rail is standard for 7' & 8' height, 3-rail is standard for all other heights.