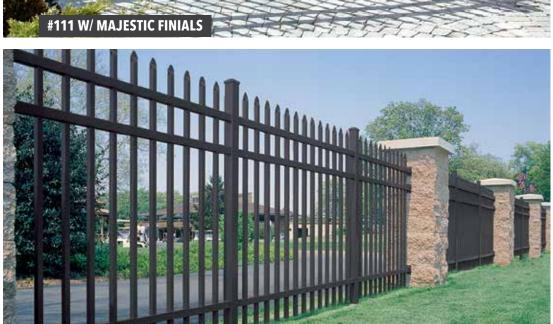

#### **FINIAL OPTIONS**

**MAJESTIC** 

Note: Panel adornments also available; call for details.

### **STYLE & HEIGHT OPTIONS**

#111 (FB)

Note: 4-rail is standard for 7' & 8' height, 3-rail is standard for all other heights. Styles #111 is manufactured to accept finial options.

| STYLES   | 36" | 48" | 60" | <b>72</b> " | 84" | 96" |
|----------|-----|-----|-----|-------------|-----|-----|
| #111 STD | X   | X   | X   | X           | X   | X   |
| #111 FB  | X   | X   | X   | X           | X   | X   |