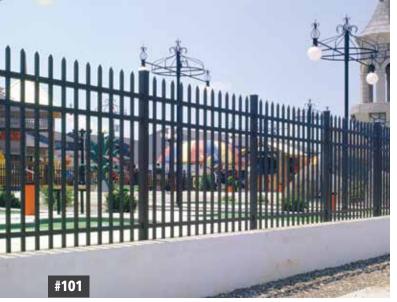

# **STYLE & HEIGHT OPTIONS**

#101 (FB)

| #100 FB  | X | X | X | X | X | X |
|----------|---|---|---|---|---|---|
| #101 STD | X | X | X | X | X | X |
| #101 FB  | X | X | X | X | X | X |

96"

X

Note: 4-rail is standard for 7' & 8' height, 3-rail is standard for all other heights.