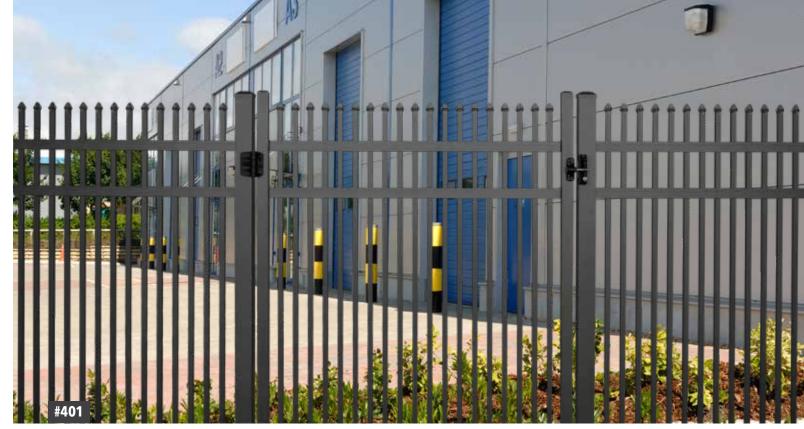

# **STYLE & HEIGHT OPTIONS**

#401 (FB)

#402 (FB)

Note: 4-rail is standard for 7' & 8' height, 3-rail is standard for all other heights. Style #401 & #402 only available in 6' sections.

| STYLES   | 48" | 60" | 72" | 84" | 96" |
|----------|-----|-----|-----|-----|-----|
| #401 STD | X   | X   | X   | X   | X   |
| #401 FB  | Х   | X   | X   | X   | X   |
| #402 STD | X   | X   | X   | X   | X   |
| #402 FB  | Х   | X   | X   | X   | X   |