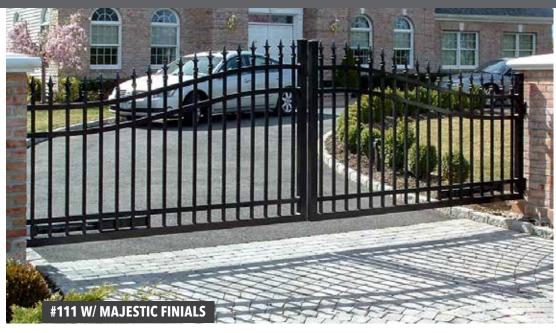

#### **GATES**

Gates match the fence style and are available in standard or arched designs.

100% EXTRUDED, COATED, FABRICATED, **ASSEMBLED AND PACKAGED IN THE USA** 

#### **FINIAL OPTIONS**

**MAJESTIC** 

Note: Panel adornments also available; call for details.

### **STYLE & HEIGHT OPTIONS**

#111 (FB)

Note: 4-rail is standard for 7' & 8' height, 3-rail is standard for all other heights. Styles #111 is manufactured to accept finial options.

| STYLES   | 36" | 48" | 60" | <b>72</b> " | 84" | 96" |
|----------|-----|-----|-----|-------------|-----|-----|
| #111 STD | X   | X   | X   | X           | X   | X   |
| #111 FB  | X   | X   | X   | X           | X   | X   |