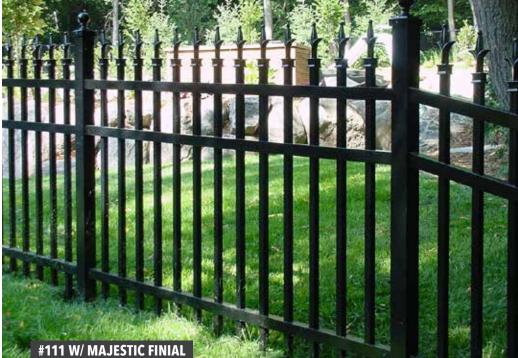

#### **FINIAL OPTIONS**

**MAJESTIC** 

Note: Panel adornments also available; call for details.

### **STYLE & HEIGHT OPTIONS**

#111 (FB)

Note: 4-rail is standard for 7' & 8' height, 3-rail is standard for all other heights. Styles #111 is manufactured to accept finial options.

| STYLES   | 36" | 48" | 60" | <b>72</b> " | 84" | 96" |
|----------|-----|-----|-----|-------------|-----|-----|
| #111 STD | X   | X   | X   | X           | X   | X   |
| #111 FB  | X   | X   | X   | X           | X   | X   |