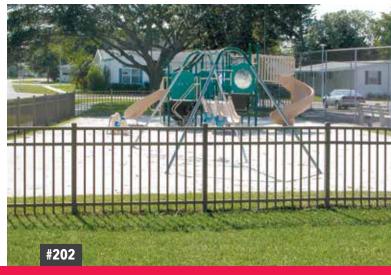

# **STYLE & HEIGHT OPTIONS**

#202 (FB)

Note: 4-rail is standard for 7' & 8' height, 3-rail is standard for all other heights.

| STYLES   | 36" | 48" | 60" | 72" | 84" | 96" |
|----------|-----|-----|-----|-----|-----|-----|
| #200 STD | X   | X   | X   | X   | X   | X   |
| #200 FB  | X   | X   | X   | X   | X   | X   |
| #202 STD | X   | X   | X   | X   | X   | X   |
| #202 FB  | X   | X   | X   | X   | X   | X   |