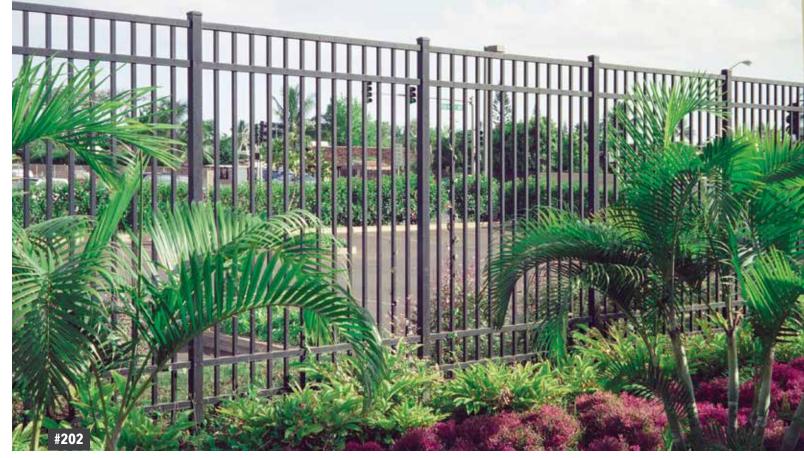

# **STYLE & HEIGHT OPTIONS**

#202 (FB)

Note: 4-rail is standard for 7' & 8' height, 3-rail is standard for all other heights.

| STYLES   | 36" | 48" | 60" | 72" | 84" | 96" |
|----------|-----|-----|-----|-----|-----|-----|
| #200 STD | X   | X   | X   | X   | X   | X   |
| #200 FB  | X   | X   | X   | X   | X   | X   |
| #202 STD | X   | X   | X   | X   | X   | X   |
| #202 FB  | X   | X   | X   | X   | X   | X   |