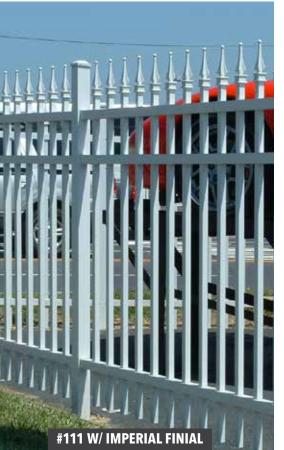

### **STYLE & HEIGHT OPTIONS**

#111 (FB)

Note: 4-rail is standard for 7' & 8' height, 3-rail is standard for all other heights. Styles #111 is manufactured to accept finial options.

| STYLES   | 36" | 48" | 60" | <b>72</b> " | 84" | 96" |
|----------|-----|-----|-----|-------------|-----|-----|
| #111 STD | X   | X   | X   | X           | X   | X   |
| #111 FB  | X   | X   | X   | X           | X   | X   |